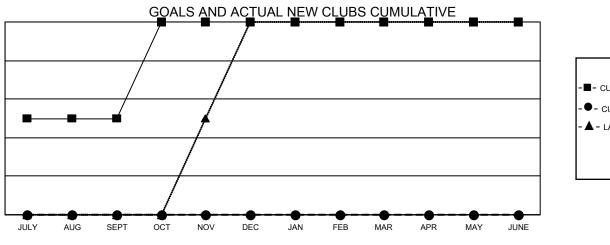

## GAT MONTHLY MEMBERSHIP PROGRESS REPORT

Multiple District 49

Results as of: 5/31/2023

LOCATION: ALASKA

| Clubs         |               |             |               | Members               |                           |                         |                                                    |
|---------------|---------------|-------------|---------------|-----------------------|---------------------------|-------------------------|----------------------------------------------------|
|               | RESULTS FOR   | R 2022-2023 |               | RESULTS FOR 2022-2023 |                           |                         |                                                    |
| QUARTER       | NEW CLUB GOAL | NEW CLUBS   | DROPPED CLUBS | QUARTER               | MEMBER GROWTH NET<br>GOAL | MEMBER GROWTH<br>ACTUAL | DROPPED<br>MEMBERS ACTUAL<br>(including transfers) |
| JULY/AUG/SEPT | 1             | 0           | 0             | JULY/AUG/SE           | PT 25                     | 60                      | 33                                                 |
| OCT/NOV/DEC   | 1             | 0           | 0             | OCT/NOV/DEC           | 25                        | 58                      | 30                                                 |
| JAN/FEB/MAR   | 0             | 0           | 0             | JAN/FEB/MAR           | 30                        | 94                      | 252                                                |
| APR/MAY/JUNE  | 0             | 0           | 0             | APR/MAY/JUN           | IE 30                     | 115                     | 83                                                 |

• - CURRENT YEAR ACTUAL NEW CLUBS

▲ - LAST YEAR ACTUAL NEW CLUBS

GOALS AND ACTUAL MEMBERS CUMULATIVE

| DROPPED CLUBS: 0 |     | 40 CLUBS OF 60 ADDED 1 OR MORE | GENDER DISTRIBUTION       |                |  |
|------------------|-----|--------------------------------|---------------------------|----------------|--|
|                  |     | NEW MEMBERS                    | MALE                      | 1,081 (56.92%) |  |
|                  |     |                                | FEMALE                    | 813 (42.81%)   |  |
| DROPPED MEMBERS  |     |                                | NON BINARY                | 0 (0.00%)      |  |
| DECEASED         | 21  |                                | PREFER NOT TO ANSWER      | 5 (0.26%)      |  |
| CLUB CANCELLED   | 0   |                                | TOTAL FAMILY UNIT MEMBERS | 419            |  |
| OTHER            | 378 | CLICK HERE FOR CUMULATIVE      | TOTAL FAMILT UNIT MEMBERS | 415            |  |
| TOTAL            | 399 | MEMBERSHIP DATA                | FAMILY MEMBERS PAYING HAL | F 216          |  |
|                  |     |                                |                           |                |  |