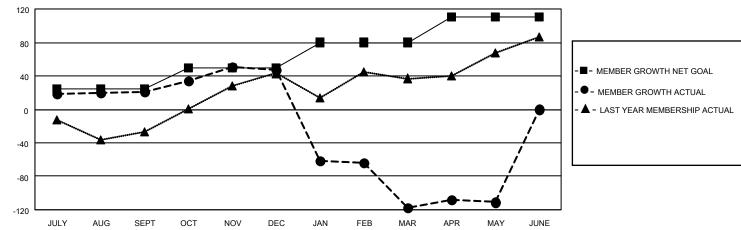

## GAT MONTHLY MEMBERSHIP PROGRESS REPORT

Multiple District 49

Results as of: 5/31/2023

LOCATION: ALASKA

| Clubs         |               |             |               | Members               |                           |                         |                                                    |
|---------------|---------------|-------------|---------------|-----------------------|---------------------------|-------------------------|----------------------------------------------------|
|               | RESULTS FOR   | R 2022-2023 |               | RESULTS FOR 2022-2023 |                           |                         |                                                    |
| QUARTER       | NEW CLUB GOAL | NEW CLUBS   | DROPPED CLUBS | QUARTER               | MEMBER GROWTH NET<br>GOAL | MEMBER GROWTH<br>ACTUAL | DROPPED<br>MEMBERS ACTUAL<br>(including transfers) |
| JULY/AUG/SEPT | 1             | 0           | 0             | JULY/AUG/SE           | PT 25                     | 60                      | 33                                                 |
| OCT/NOV/DEC   | 1             | 0           | 0             | OCT/NOV/DEC           | 25                        | 58                      | 30                                                 |
| JAN/FEB/MAR   | 0             | 0           | 0             | JAN/FEB/MAR           | 30                        | 94                      | 252                                                |
| APR/MAY/JUNE  | 0             | 0           | 0             | APR/MAY/JUN           | IE 30                     | 115                     | 83                                                 |

• - CURRENT YEAR ACTUAL NEW CLUBS

▲ - LAST YEAR ACTUAL NEW CLUBS

GOALS AND ACTUAL MEMBERS CUMULATIVE

| DROPPED CLUBS: 0 |     | 40 CLUBS OF 60 ADDED 1 OR MORE | GENDER DISTRIBUTION       |                |  |
|------------------|-----|--------------------------------|---------------------------|----------------|--|
|                  |     | NEW MEMBERS                    | MALE                      | 1,081 (56.92%) |  |
|                  |     |                                | FEMALE                    | 813 (42.81%)   |  |
| DROPPED MEMBERS  |     |                                | NON BINARY                | 0 (0.00%)      |  |
| DECEASED         | 21  |                                | PREFER NOT TO ANSWER      | 5 (0.26%)      |  |
| CLUB CANCELLED   | 0   |                                | TOTAL FAMILY UNIT MEMBERS | 419            |  |
| OTHER            | 378 | CLICK HERE FOR CUMULATIVE      | TOTAL FAMILT UNIT MEMBERS | 415            |  |
| TOTAL            | 399 | MEMBERSHIP DATA                | FAMILY MEMBERS PAYING HAL | F 216          |  |
|                  |     |                                |                           |                |  |